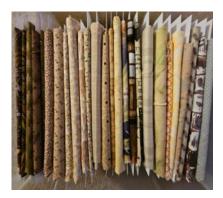

#### From the Editor

May has arrived, and today it seemed more like March 1 than May 1! By May we expect warmer weather and more sun than we had today. While the weather has been keeping me inside I decided I needed to organize my fabric. I've been working on this for about 6 weeks now and have wrapped almost 1,000 pieces of fabric on card stock. I figure I'm about halfway through my stash, and it's been a lot of fun seeing what I have. I usually buy smaller cuts of fabric like fat quarters or half yards, so it made sense to me to do this. I bought heavy weight card stock and cut them in half with my rotary cutter. I then fold the fabric until I get a good pile. Then I wind it around the cardboard. This has kept me busy while watching TV in the evenings. I have gone through several totes of fabric and have found a

which I guess is understandable since I inherited a lot of fabric from my mother, and I've been collecting for nearly 40 years! Once I get it all wrapped, I will have to sort it and line it up on bookcases so I can see what I have.